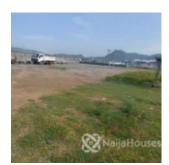

#### **Property Details**

Sale

Status Active

Price/Sq Ft ₩

naijahouses.com **695 days** 

Type **Land** 

Built

This is 350sqm Estate Plot for a proposed 4 Bedroom Detached Duplex Size: 350sqm Purpose: Residential Prototype: 4 Bedroom Detached Duplex Price:9M Location: Kubwa

#### **Property Summary**

No Records Found

Property ID: P4646667198
Category: For Sale
Market Status: Active
Listed Price: 9000000

Year Built:

Property Size: Sq m Building Size: Sq m Lot Size: 350Sq m

Price per Sq. Meter:

# **Property Photos**