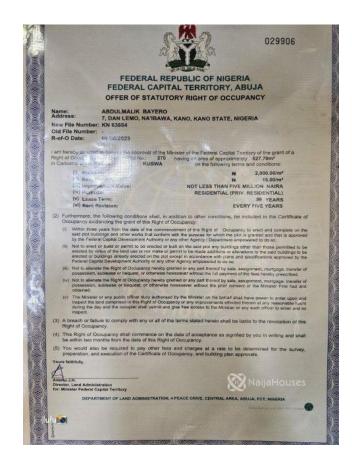

#### **Property Details**

A 627.79 sqm plot of land with RofO documents at Kubwa, Abuja behind the Military Pension Board, is up for sale. Price : 10 million. Note: (Investment Land)

×