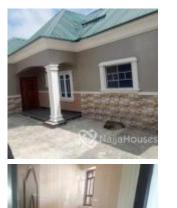

## **Property Details**

SALE

Status Active

Price/Sq Ft ₩

Bungallow

Built

4bedroom tastefully finished bungalow for sale

×

# Property Summary

Features

No Records Found

| Property ID:         | P9467653688 |
|----------------------|-------------|
| Category:            | For Sale    |
| Market Status:       | Active      |
| Listed Price:        | 15000000    |
| Year Built:          |             |
| Property Size:       | Sq m        |
| Building Size:       | Sq m        |
| Lot Size:            | Sq m        |
| Price per Sq. Meter: |             |
| Bedroom:             | 4           |
| Bathroom:            |             |
| Toilets:             |             |
| Parking:             |             |
| Service Fee:         |             |
| Other Fee:           |             |
| Tax Per Annum:       |             |
| Insurance Per Annum: |             |
| HOA Per Annum:       |             |

# **Property Photos**