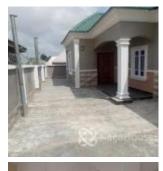

## **Property Details**

SALE

Status Active

Price/Sq Ft ₩

Bungallow

Built

4bedroom tastefully finished bungalow for sale

×

# Property Summary

Features

No Records Found

| Property ID:         | P9467653688 |
|----------------------|-------------|
| Category:            | For Sale    |
| Market Status:       | Active      |
| Listed Price:        | 15000000    |
| Year Built:          |             |
| Property Size:       | Sq m        |
| Building Size:       | Sq m        |
| Lot Size:            | Sq m        |
| Price per Sq. Meter: |             |
| Bedroom:             | 4           |
| Bathroom:            |             |
| Toilets:             |             |
| Parking:             |             |
| Service Fee:         |             |
| Other Fee:           |             |
| Tax Per Annum:       |             |
| Insurance Per Annum: |             |
| HOA Per Annum:       |             |

# **Property Photos**