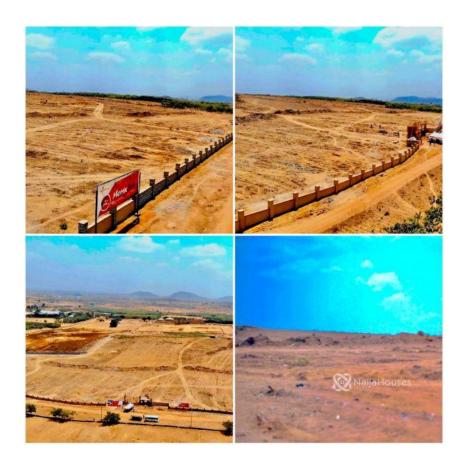

#### **Property Details**

Status Active

Price/Sq Ft **₩12000** 

Type Land

Built

Have you ever imagined owning a piece of land so enticing, you simply can't ignore it? Matrix Bay in Kurudu is tailor-made to fulfill your dreams of convenience and prosperity. Let's turn your dream of becoming a proud landowner in the heart of the Federal Capital Territory, Abuja, into a reality!

#### Features

No Records Found

Property ID: P1963447444

Category: For Sale

Market Status: Active

Listed Price: 6000000

Year Built:

Property Size: 500Sq m

Building Size: 100Sq m

Lot Size: 10000Sq m

Price per Sq. Meter: 12000

Bedroom: 0

Bathroom:

Toilets:

Parking:

Service Fee: