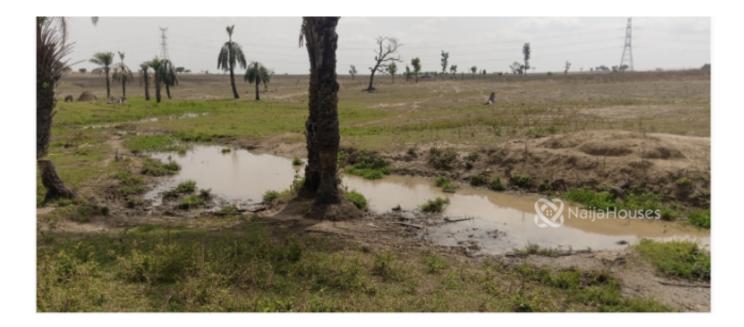

## **Property Details**

A highly fertile 5 Hectares Farmland with a functioning 10,000 capacity Poultry farm at Kwali, Abuja. Available for sale. - The farm can accommodate any form of Agricultural practices depending on the interest. -The farm has a Spring area good for Fish Farming and can also serve as source of drinking water for Animal(s). - The 4,000 Laying birds at full laying capacity will produce around 700 crates per week which translate to N5M/Months of gross income and within 2 Years of purchase will get like N120Million gross income. Facilities - 4,000 Layers - Farm Building - Solar Electricity system - Generator - Motor Bike - Borehole - Spring water - Gate house - Half Fenced - Almost 6 Hectares in Size and many more...... PRICE : 120Million \*\*\* Buy and Start Making Money from the Investment \*\*\*

## **Property Photos**