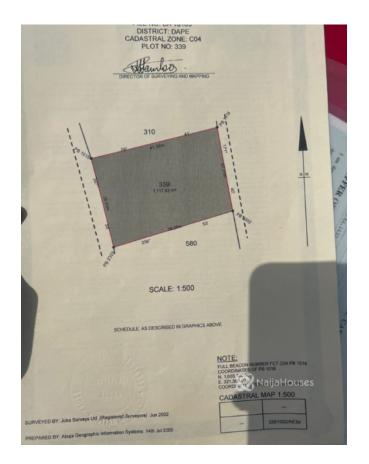

#### **Property Details**

SALE

Status Active

Price/Sq Ft ₩

On naijahouses.com 423 days

Type Land

Built

1569sqm residential plot with FCDA RofO is up for sale at Kyami, Abuja. Plot 971 @ Kyami, Airport Road Abuja

#### **Property Photos**