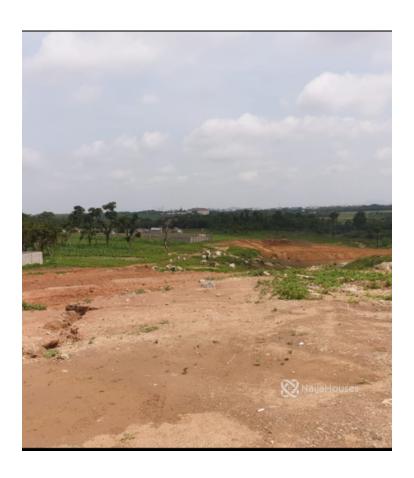

#### **Property Details**

Price/Sq Ft ₩ **Expired** 

naijahouses.com 811 days

Type **Land** 

Built

This is a 6.84 hectares Mixed-use land in Kyami District Location: Kyami DIstrict Title: FCDA R of O Price: 400M

# **Property Photos**