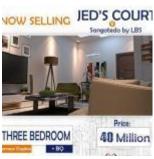

#### **Property Details**

Status Active

Price/Sq Ft ₩

Built **2021** 

JED' Court is an exquisite affordable luxury blocks of Terrace duplexes with BQ that is uniquely built for your maximum comfort. They are designed and superbly built for your luxurious living experience. it is located adjacent to the prestigious Lagos Business School. The estate has state-of-art home facilities that comes with the latest modern home features and fittings to give you a befitting royalty. The estate features includes: optimized intercom system, digitized controlled security system for maximum security, modernized water treatment plant, Ample parking space, dedicated transformer for 24 hours uninterrupted power supply, street lights, central sewage system, Beautifully designed and floored compound with tarred and interlocked road from the expressway to your house, its brand new house that is exotically finished.

#### Features

No Records Found

| Property ID:         | P6265641982 |
|----------------------|-------------|
| Category:            | For Sale    |
| Market Status:       | Active      |
| Listed Price:        | 40000000    |
| Year Built:          | 2021        |
| Property Size:       | Sq m        |
| Building Size:       | Sq m        |
| Lot Size:            | Sq m        |
| Price per Sq. Meter: |             |
| Bedroom:             | 3           |
| Bathroom:            | 4           |
| Toilets:             | 4           |
| Parking:             | 4           |
| Service Fee:         |             |
| Other Fee:           |             |
| Tax Per Annum:       |             |
| Insurance Per Annum: |             |
| HOA Per Annum:       |             |