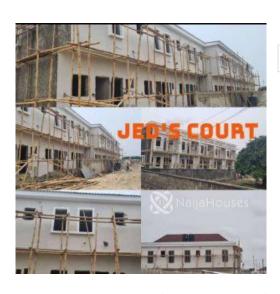

#### **Property Details**

Status Active

Price/Sq Ft ₩

Built **2021** 

JED' Court is an exquisite affordable luxury blocks of Terrace duplexes with BQ that is uniquely built for your maximum comfort. They are designed and superbly built for your luxurious living experience. it is located adjacent to the prestigious Lagos Business School. The estate has state-of-art home facilities that comes with the latest modern home features and fittings to give you a befitting royalty. The estate features includes: optimized intercom system, digitized controlled security system for maximum security, modernized water treatment plant, Ample parking space, dedicated transformer for 24 hours uninterrupted power supply, street lights, central sewage system, Beautifully designed and floored compound with tarred and interlocked road from the expressway to your house, its brand new house that is exotically finished.

#### Features

No Records Found

| Property ID:         | P6265641982 |
|----------------------|-------------|
| Category:            | For Sale    |
| Market Status:       | Active      |
| Listed Price:        | 40000000    |
| Year Built:          | 2021        |
| Property Size:       | Sq m        |
| Building Size:       | Sq m        |
| Lot Size:            | Sq m        |
| Price per Sq. Meter: |             |
| Bedroom:             | 3           |
| Bathroom:            | 4           |
| Toilets:             | 4           |
| Parking:             | 4           |
| Service Fee:         |             |
| Other Fee:           |             |
| Tax Per Annum:       |             |
| Insurance Per Annum: |             |
| HOA Per Annum:       |             |