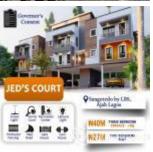

#### **Property Details**

Status Active

Price/Sq Ft ₩

Built **2021** 

JED' Court is an exquisite affordable luxury blocks of Terrace duplexes with BQ that is uniquely built for your maximum comfort. They are designed and superbly built for your luxurious living experience. it is located adjacent to the prestigious Lagos Business School. The estate has state-of-art home facilities that comes with the latest modern home features and fittings to give you a befitting royalty. The estate features includes: optimized intercom system, digitized controlled security system for maximum security, modernized water treatment plant, Ample parking space, dedicated transformer for 24 hours uninterrupted power supply, street lights, central sewage system, Beautifully designed and floored compound with tarred and interlocked road from the expressway to your house, its brand new house that is exotically finished.

#### Features

No Records Found

| Property ID:         | P6265641982 |
|----------------------|-------------|
| Category:            | For Sale    |
| Market Status:       | Active      |
| Listed Price:        | 40000000    |
| Year Built:          | 2021        |
| Property Size:       | Sq m        |
| Building Size:       | Sq m        |
| Lot Size:            | Sq m        |
| Price per Sq. Meter: |             |
| Bedroom:             | 3           |
| Bathroom:            | 4           |
| Toilets:             | 4           |
| Parking:             | 4           |
| Service Fee:         |             |
| Other Fee:           |             |
| Tax Per Annum:       |             |
| Insurance Per Annum: |             |
| HOA Per Annum:       |             |