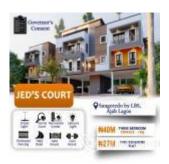

#### **Property Details**

Status Active

Price/Sq Ft ₩

Built **2021** 

JED' Court is an exquisite affordable luxury blocks of Terrace duplexes with BQ that is uniquely built for your maximum comfort. They are designed and superbly built for your luxurious living experience. it is located adjacent to the prestigious Lagos Business School. The estate has state-of-art home facilities that comes with the latest modern home features and fittings to give you a befitting royalty. The estate features includes: optimized intercom system, digitized controlled security system for maximum security, modernized water treatment plant, Ample parking space, dedicated transformer for 24 hours uninterrupted power supply, street lights, central sewage system, Beautifully designed and floored compound with tarred and interlocked road from the expressway to your house, its brand new house that is exotically finished.

#### Features

No Records Found

| Property ID:         | P6265641982 |
|----------------------|-------------|
| Category:            | For Sale    |
| Market Status:       | Active      |
| Listed Price:        | 40000000    |
| Year Built:          | 2021        |
| Property Size:       | Sq m        |
| Building Size:       | Sq m        |
| Lot Size:            | Sq m        |
| Price per Sq. Meter: |             |
| Bedroom:             | 3           |
| Bathroom:            | 4           |
| Toilets:             | 4           |
| Parking:             | 4           |
| Service Fee:         |             |
| Other Fee:           |             |
| Tax Per Annum:       |             |
| Insurance Per Annum: |             |
| HOA Per Annum:       |             |