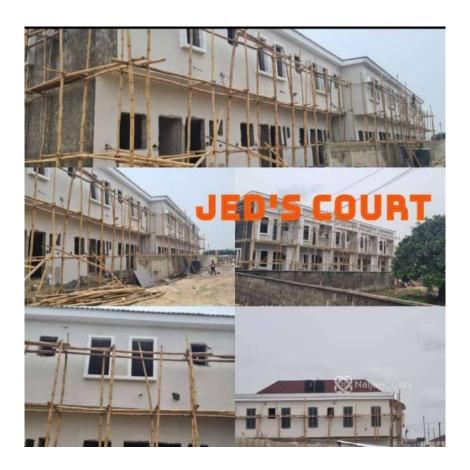

#### **Property Details**

Status Active

Price/Sq Ft ₩

Built **2021** 

JED' Court is an exquisite affordable luxury blocks of Terrace duplexes with BQ that is uniquely built for your maximum comfort. They are designed and superbly built for your luxurious living experience. it is located adjacent to the prestigious Lagos Business School. The estate has state-of-art home facilities that comes with the latest modern home features and fittings to give you a befitting royalty. The estate features includes: optimized intercom system, digitized controlled security system for maximum security, modernized water treatment plant, Ample parking space, dedicated transformer for 24 hours uninterrupted power supply, street lights, central sewage system, Beautifully designed and floored compound with tarred and interlocked road from the expressway to your house, its brand new house that is exotically finished.