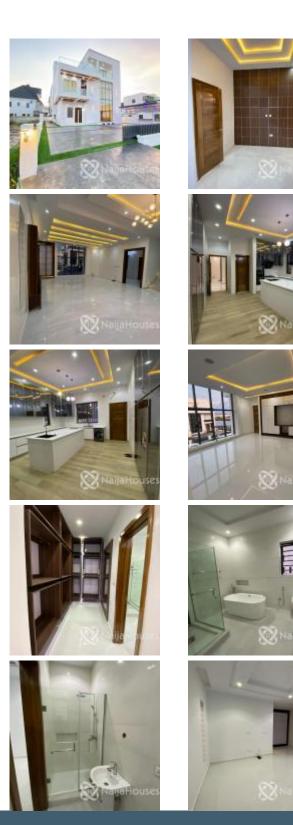

## **Property Details**

Type **Duplex** 

Category For Sale

Price/Sq Ft ₩

naijahouses.com 1099 days

Built

Newly built 5 bedrooms Lounge Living room All room en-suite Self-serviced Swimming pool Stamped concrete floor 1 bq Fully fitted kitchen Balconies POP ceiling Elevated foundation Cinema space Ample parking space Rooftop terrace Pantry Inbuilt speakers, Video door bell, CCTV, and more For an exclusive listing, affordable/verified homes, real estate updates, tips, and off-plan projects. Follow @oakrealtyng on Instagram

# Property Summary

Features

No Records Found

| Property ID:         | P4431415709 |
|----------------------|-------------|
| Category:            | For Sale    |
| Market Status:       | Active      |
| Listed Price:        | 250000000   |
| Year Built:          |             |
| Property Size:       | Sq m        |
| Building Size:       | Sq m        |
| Lot Size:            | Sq m        |
| Price per Sq. Meter: |             |
| Bedroom:             | 5           |
| Bathroom:            | 5           |
| Toilets:             | 6           |
| Parking:             | 4           |
| Service Fee:         |             |
| Other Fee:           |             |
| Tax Per Annum:       |             |
| Insurance Per Annum: |             |
| HOA Per Annum:       |             |