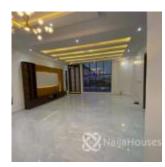

## **Property Details**

Type **Duplex** 

Category For Sale

Price/Sq Ft ₩

naijahouses.com 1099 days

Built

Newly built 5 bedrooms Lounge Living room All room en-suite Self-serviced Swimming pool Stamped concrete floor 1 bq Fully fitted kitchen Balconies POP ceiling Elevated foundation Cinema space Ample parking space Rooftop terrace Pantry Inbuilt speakers, Video door bell, CCTV, and more For an exclusive listing, affordable/verified homes, real estate updates, tips, and off-plan projects. Follow @oakrealtyng on Instagram

# Property Summary

Features

No Records Found

| Property ID:         | P4431415709 |
|----------------------|-------------|
| Category:            | For Sale    |
| Market Status:       | Active      |
| Listed Price:        | 250000000   |
| Year Built:          |             |
| Property Size:       | Sq m        |
| Building Size:       | Sq m        |
| Lot Size:            | Sq m        |
| Price per Sq. Meter: |             |
| Bedroom:             | 5           |
| Bathroom:            | 5           |
| Toilets:             | 6           |
| Parking:             | 4           |
| Service Fee:         |             |
| Other Fee:           |             |
| Tax Per Annum:       |             |
| Insurance Per Annum: |             |
| HOA Per Annum:       |             |