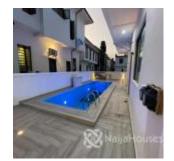

## **Property Details**

Type **Duplex** 

Category For Sale

Price/Sq Ft ₩

naijahouses.com 1099 days

Built

Newly built 5 bedrooms Lounge Living room All room en-suite Self-serviced Swimming pool Stamped concrete floor 1 bq Fully fitted kitchen Balconies POP ceiling Elevated foundation Cinema space Ample parking space Rooftop terrace Pantry Inbuilt speakers, Video door bell, CCTV, and more For an exclusive listing, affordable/verified homes, real estate updates, tips, and off-plan projects. Follow @oakrealtyng on Instagram