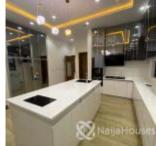

## **Property Details**

Type **Duplex** 

Category For Sale

Price/Sq Ft ₩

naijahouses.com 1099 days

Built

Newly built 5 bedrooms Lounge Living room All room en-suite Self-serviced Swimming pool Stamped concrete floor 1 bq Fully fitted kitchen Balconies POP ceiling Elevated foundation Cinema space Ample parking space Rooftop terrace Pantry Inbuilt speakers, Video door bell, CCTV, and more For an exclusive listing, affordable/verified homes, real estate updates, tips, and off-plan projects. Follow @oakrealtyng on Instagram

# Property Summary

Features

No Records Found

| Property ID:         | P4431415709 |
|----------------------|-------------|
| Category:            | For Sale    |
| Market Status:       | Active      |
| Listed Price:        | 250000000   |
| Year Built:          |             |
| Property Size:       | Sq m        |
| Building Size:       | Sq m        |
| Lot Size:            | Sq m        |
| Price per Sq. Meter: |             |
| Bedroom:             | 5           |
| Bathroom:            | 5           |
| Toilets:             | 6           |
| Parking:             | 4           |
| Service Fee:         |             |
| Other Fee:           |             |
| Tax Per Annum:       |             |
| Insurance Per Annum: |             |
| HOA Per Annum:       |             |