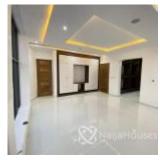

## **Property Details**

Type **Duplex** 

Category For Sale

Price/Sq Ft ₩

naijahouses.com 1099 days

Built

Newly built 5 bedrooms Lounge Living room All room en-suite Self-serviced Swimming pool Stamped concrete floor 1 bq Fully fitted kitchen Balconies POP ceiling Elevated foundation Cinema space Ample parking space Rooftop terrace Pantry Inbuilt speakers, Video door bell, CCTV, and more For an exclusive listing, affordable/verified homes, real estate updates, tips, and off-plan projects. Follow @oakrealtyng on Instagram

# Property Summary

Features

No Records Found

| Property ID:         | P4431415709 |
|----------------------|-------------|
| Category:            | For Sale    |
| Market Status:       | Active      |
| Listed Price:        | 250000000   |
| Year Built:          |             |
| Property Size:       | Sq m        |
| Building Size:       | Sq m        |
| Lot Size:            | Sq m        |
| Price per Sq. Meter: |             |
| Bedroom:             | 5           |
| Bathroom:            | 5           |
| Toilets:             | 6           |
| Parking:             | 4           |
| Service Fee:         |             |
| Other Fee:           |             |
| Tax Per Annum:       |             |
| Insurance Per Annum: |             |
| HOA Per Annum:       |             |