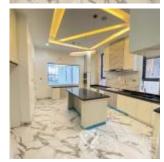

#### **Property Details**

Category **For Sale** 

Status **Active** 

Price/Sq Ft  $\P$ 

naijahouses.com
1094 days

Type **Duplex** 

Built

Newly built 5 bedrooms Living room All room en-suite Self-serviced Swimming pool Stamped concrete floor 1 bq Fully fitted kitchen Balconies POP ceiling Elevated foundation Cinema Rooftop terrace Pantry Inbuilt speakers, Video door bell, CCTV, and more For an exclusive listing, affordable/verified homes, real estate updates, tips, and off-plan projects. Follow @oakrealtyng on Instagram

## **Property Photos**