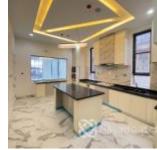

#### **Property Details**

Category **For Sale** 

Status **Active** 

Price/Sq Ft  $\P$ 

naijahouses.com
1094 days

Type **Duplex** 

Built

Newly built 5 bedrooms Living room All room en-suite Self-serviced Swimming pool Stamped concrete floor 1 bq Fully fitted kitchen Balconies POP ceiling Elevated foundation Cinema Rooftop terrace Pantry Inbuilt speakers, Video door bell, CCTV, and more For an exclusive listing, affordable/verified homes, real estate updates, tips, and off-plan projects. Follow @oakrealtyng on Instagram

## **Property Photos**