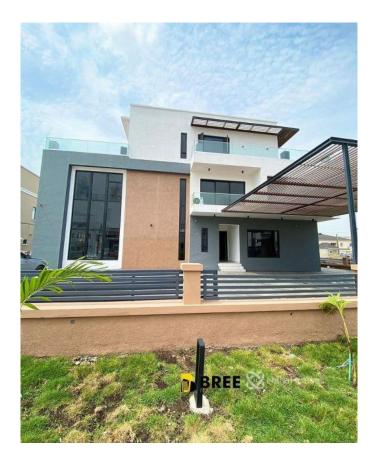

#### **Property Details**

For Sale Extravagantly built 5 bedroom detached house with Elevator , swimming pool, in-house cinema , rooftop terrace , massive compound space , kitchenettes etc. Location: Osapa Lekki Price: 450m Features: Massive compound Spacious rooms Pre installed Acs Quality finishings Fitted kitchen Elevator Inbuilt speakers Water heaters Shower cubicles CCTV Walk in closet Greenery 1 room bq Rooftop terraces Video door bell Smoke extractor Microwave oven