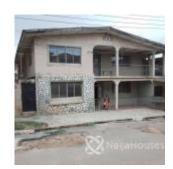

#### **Property Details**

Status Active

Price/Sq Ft ₩

Built

For sale Very suitable tenement building of 8 rooms upstairs and 8 rooms downstairs with spacious space behind which can be used for BQ at Leventis/Cocacola area. The building can be converted to Guest house, Hospital, School, Residential, Administrative office and so on going for #23 million asking price. Facing street tarred road