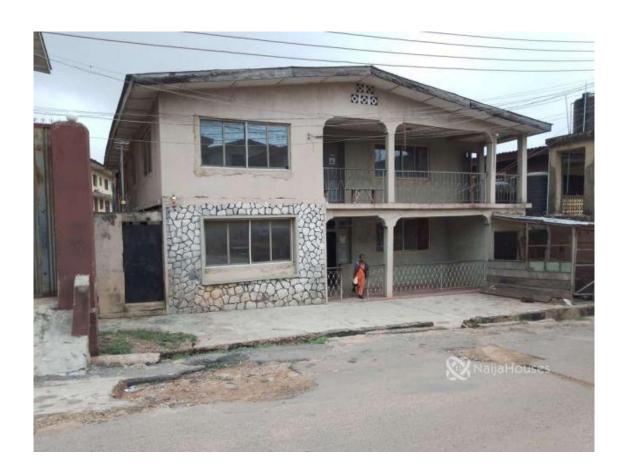

#### **Property Details**

Status Active

Price/Sq Ft ₩

Built

For sale Very suitable tenement building of 8 rooms upstairs and 8 rooms downstairs with spacious space behind which can be used for BQ at Leventis/Cocacola area. The building can be converted to Guest house, Hospital, School, Residential, Administrative office and so on going for #23 million asking price. Facing street tarred road

# **Property Photos**