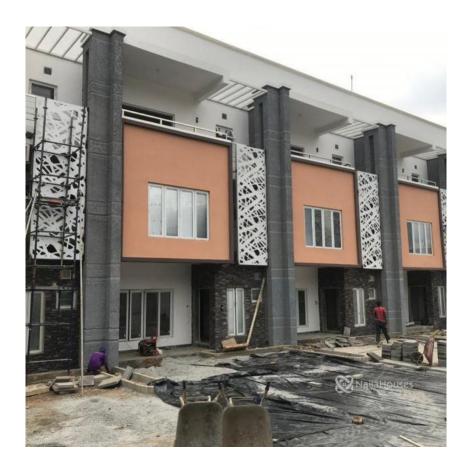

### **Property Details**

Mouna Apartments are built in accordance with international standards. Built with SandCrete blocks, surfaced and finished in very high quality paint and facing brick for artistic charm, the stylish doors and crisp walls are a perfect expression of purity and serenity. The aluminum siding and grailings that encompass the building offers a completely unique design for the residents.

# **Property Summary**

| Property ID:         | P1016143168 |
|----------------------|-------------|
| Category:            | For Sale    |
| Market Status:       | Active      |
| Listed Price:        | 140000000   |
| Year Built:          | 2021        |
| Property Size:       | Sq m        |
| Building Size:       | Sq m        |
| Lot Size:            | Sq m        |
| Price per Sq. Meter: |             |
| Bedroom:             | 4           |
| Bathroom:            | 5           |
| Toilets:             | 5           |
| Parking:             |             |
| Service Fee:         |             |
| Other Fee:           |             |
| Tax Per Annum:       |             |
| Insurance Per Annum: |             |
| HOA Per Annum:       |             |