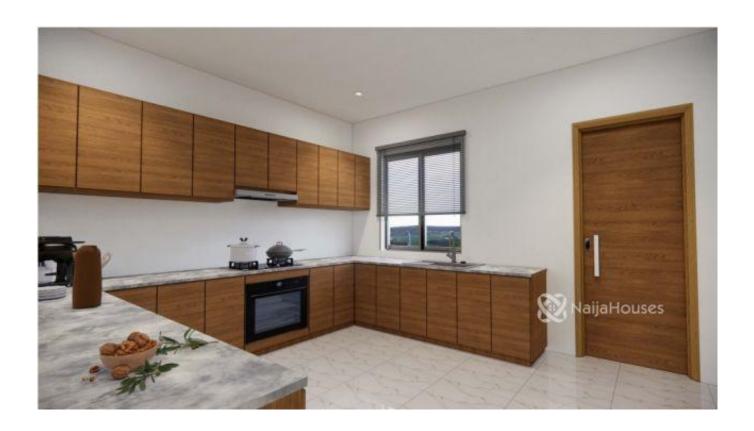

#### Stylish 4-Bedroom Terrace with BQ

This contemporary 4-bedroom terrace offers spacious living with modern finishes. The ground floor features a welcoming living room, a dedicated dining area, a fully fitted kitchen with a store, and a guest bedroom with en-suite. Upstairs, the main bedroom suite boasts a walk-in closet and private bathroom, complemented by two additional well-appointed bedrooms. A sleek staircase connects all levels seamlessly. The property also includes a separate boys' quarters (BQ), ideal for staff or extra storage.

### **Property Photos**