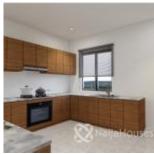

#### Stylish 4-Bedroom Terrace with BQ

This contemporary 4-bedroom terrace offers spacious living with modern finishes. The ground floor features a welcoming living room, a dedicated dining area, a fully fitted kitchen with a store, and a guest bedroom with en-suite. Upstairs, the main bedroom suite boasts a walk-in closet and private bathroom, complemented by two additional well-appointed bedrooms. A sleek staircase connects all levels seamlessly. The property also includes a separate boys' quarters (BQ), ideal for staff or extra storage.

### **Property Photos**