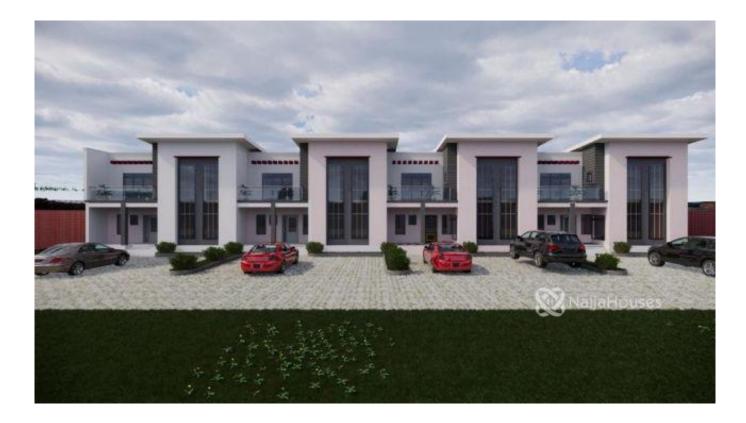

#### **Property Details**

Built

A 250sqm estate land in a very fast developing area of Lifecamp with good road network and approved design for a 4 bedroom terrace duplex. Price: 7.5Million. Location: LIFECAMP

## Property Summary

| Property ID:         | P8113343919 |
|----------------------|-------------|
| Category:            | For Sale    |
| Market Status:       | Active      |
| Listed Price:        | 7500000     |
| Year Built:          |             |
| Property Size:       | Sq m        |
| Building Size:       | Sq m        |
| Lot Size:            | Sq m        |
| Price per Sq. Meter: |             |
| Bedroom:             | 4           |
| Bathroom:            |             |
| Toilets:             |             |
| Parking:             |             |
| Service Fee:         |             |
| Other Fee:           |             |
| Tax Per Annum:       |             |
| Insurance Per Annum: |             |
| HOA Per Annum:       |             |