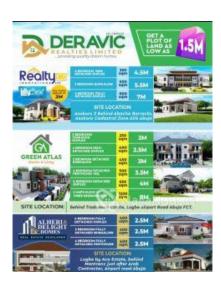

#### **Property Details**

**Expired** 

Price/Sq Ft ₩

On
naijahouses.com
1145 days

Built

600 Sqm Estate Land for 4-Bedroom Duplex at Lilycrest Garden Estate Asokoro 2, Behind Abacha Barracks , Abuja N7 Million