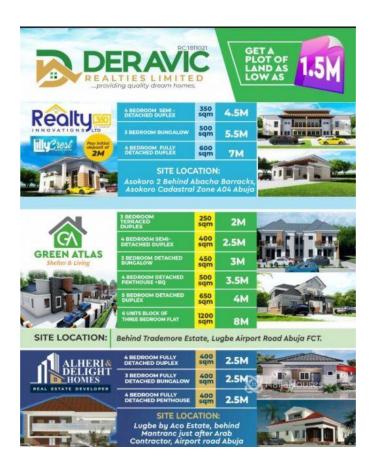

#### **Property Details**

**Expired** 

Price/Sq Ft ₩

On
naijahouses.com
1145 days

Built

600 Sqm Estate Land for 4-Bedroom Duplex at Lilycrest Garden Estate Asokoro 2, Behind Abacha Barracks , Abuja N7 Million