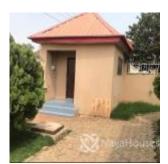

## **Property Details**

Sale

Type **Bungallow** 

Built

Property description: semidetached 3 bedroom bungalow - Location: Lokogoma Price: 35million naira - For inspection, contact: 08025381400 or +234 903 345 8113 on WhatsApp email: support@houseshop.ng Follow & List your property with

# **Property Summary**

No Records Found

| Property ID:         | P0984531328 |
|----------------------|-------------|
| Category:            | For Sale    |
| Market Status:       | Expired     |
| Listed Price:        | 35000000    |
| Year Built:          |             |
| Property Size:       | Sq m        |
| Building Size:       | Sq m        |
| Lot Size:            | Sq m        |
| Price per Sq. Meter: |             |
| Bedroom:             | 3           |
| Bathroom:            | 2           |
| Toilets:             | 3           |
| Parking:             |             |
| Service Fee:         |             |
| Other Fee:           |             |
| Tax Per Annum:       |             |
| Insurance Per Annum: |             |
| HOA Per Annum:       |             |