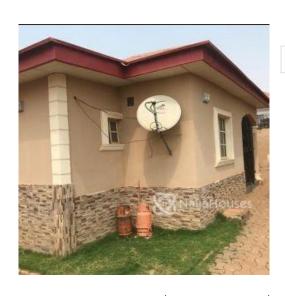

## **Property Details**

Sale

Type **Bungallow** 

Built

Property description: semidetached 3 bedroom bungalow - Location: Lokogoma Price: 35million naira - For inspection, contact: 08025381400 or +234 903 345 8113 on WhatsApp email: support@houseshop.ng Follow & List your property with

# **Property Summary**

No Records Found

| Property ID:         | P0984531328 |
|----------------------|-------------|
| Category:            | For Sale    |
| Market Status:       | Expired     |
| Listed Price:        | 35000000    |
| Year Built:          |             |
| Property Size:       | Sq m        |
| Building Size:       | Sq m        |
| Lot Size:            | Sq m        |
| Price per Sq. Meter: |             |
| Bedroom:             | 3           |
| Bathroom:            | 2           |
| Toilets:             | 3           |
| Parking:             |             |
| Service Fee:         |             |
| Other Fee:           |             |
| Tax Per Annum:       |             |
| Insurance Per Annum: |             |
| HOA Per Annum:       |             |