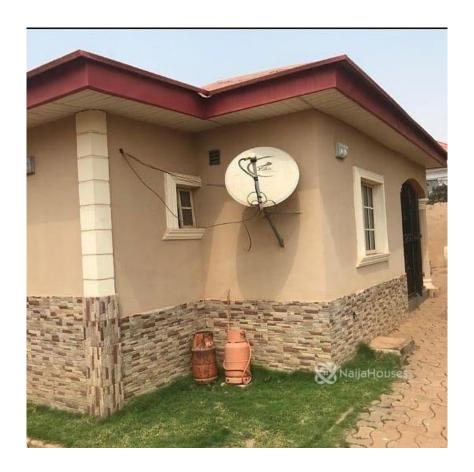

## **Property Details**

Sale

Type **Bungallow** 

Built

Property description: semidetached 3 bedroom bungalow - Location: Lokogoma Price: 35million naira - For inspection, contact: 08025381400 or +234 903 345 8113 on WhatsApp email: support@houseshop.ng Follow & List your property with

# **Property Summary**

No Records Found

| Property ID:         | P0984531328 |
|----------------------|-------------|
| Category:            | For Sale    |
| Market Status:       | Expired     |
| Listed Price:        | 35000000    |
| Year Built:          |             |
| Property Size:       | Sq m        |
| Building Size:       | Sq m        |
| Lot Size:            | Sq m        |
| Price per Sq. Meter: |             |
| Bedroom:             | 3           |
| Bathroom:            | 2           |
| Toilets:             | 3           |
| Parking:             |             |
| Service Fee:         |             |
| Other Fee:           |             |
| Tax Per Annum:       |             |
| Insurance Per Annum: |             |
| HOA Per Annum:       |             |