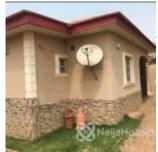

## **Property Details**

Sale

Type **Bungallow** 

Built

Property description: semidetached 3 bedroom bungalow - Location: Lokogoma Price: 35million naira - For inspection, contact: 08025381400 or +234 903 345 8113 on WhatsApp email: support@houseshop.ng Follow & List your property with

# **Property Summary**

No Records Found

| Property ID:         | P0984531328 |
|----------------------|-------------|
| Category:            | For Sale    |
| Market Status:       | Expired     |
| Listed Price:        | 35000000    |
| Year Built:          |             |
| Property Size:       | Sq m        |
| Building Size:       | Sq m        |
| Lot Size:            | Sq m        |
| Price per Sq. Meter: |             |
| Bedroom:             | 3           |
| Bathroom:            | 2           |
| Toilets:             | 3           |
| Parking:             |             |
| Service Fee:         |             |
| Other Fee:           |             |
| Tax Per Annum:       |             |
| Insurance Per Annum: |             |
| HOA Per Annum:       |             |