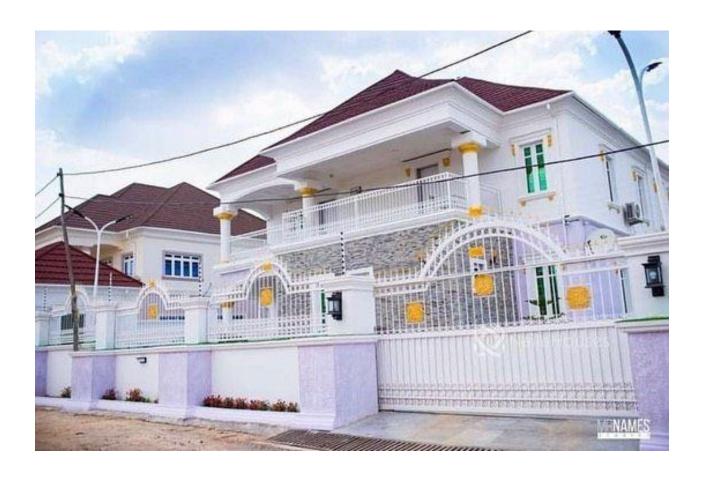

#### **Property Details**

Sale

**Expired** 

Price/Sq Ft ₩

Type **Luxury Homes** 

Built

Distress SALE Property Description: 5 bedroom duplex with a boys quarters available - Location: Lokogoma Price: 80million naira now - For inspection, contact: 08025381400 or +234 903 345 8113 & WhatsApp support@houseshop.ng Follow & List your property with @houseshop.ng @houseshop.ng @houseshop.ng

# **Property Summary**

No Records Found

| Property ID:         | P9204161372 |
|----------------------|-------------|
| Category:            | For Sale    |
| Market Status:       | Expired     |
| Listed Price:        | 80000000    |
| Year Built:          |             |
| Property Size:       | Sq m        |
| Building Size:       | Sq m        |
| Lot Size:            | Sq m        |
| Price per Sq. Meter: |             |
| Bedroom:             | 5           |
| Bathroom:            | 5           |
| Toilets:             | 5           |
| Parking:             | 4           |
| Service Fee:         |             |
| Other Fee:           |             |
| Tax Per Annum:       |             |
| Insurance Per Annum: |             |
| HOA Per Annum:       |             |