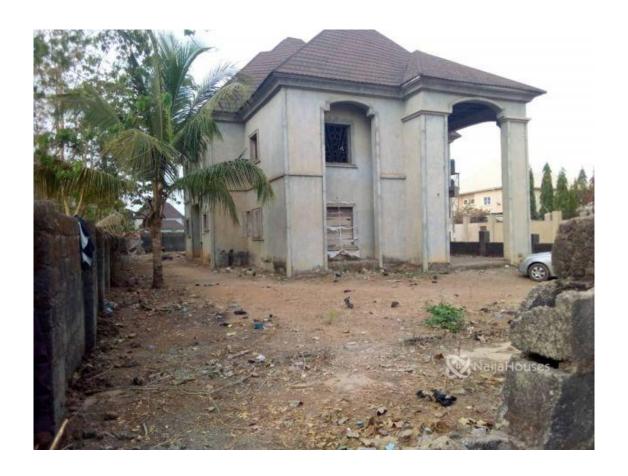

#### **Property Details**

Price/Sq Ft ₩ **1128 days** 

Built

Spacious and fenced 4bedroom carcass duplex with BQ in a mini estate price; 40M Location; Lokogoma

#### **Property Summary**

No Records Found

Property ID: P1627775419
Category: For Sale
Market Status: Expired
Listed Price: 40000000
Year Built:

Property Size: Sq m
Building Size: Sq m
Lot Size: Sq m

Price per Sq. Meter:

Bedroom: 4

Bathroom: 5

Toilets:

Parking:

Service Fee:

Other Fee:

Tax Per Annum:

Insurance Per Annum: