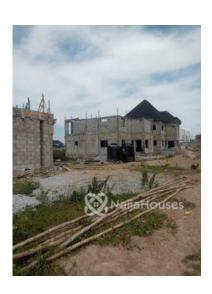

#### **Property Details**

Sale

Status Active

Price/Sq Ft ₩

naijahouses.com 1269 days

Type Land

Built

An estate land measuring 500sqm located directly opposite Dunamis Dome (Headquarters) Lugbe Abuja is available for sale. Its is in fast growing metropolis with excellent facilities, 3 mins drive from the major expressway. This is the best place to buy a property currently on Airport road, Abuja. It is gated with lots of construction activity going on in and around the vicinity. Kindly call for Inspection. Thank you.

# **Property Photos**