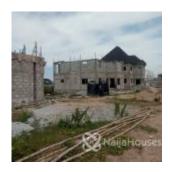

#### **Property Details**

Sale

Status Active

Price/Sq Ft ₩

naijahouses.com 1269 days

Type Land

Built

An estate land measuring 500sqm located directly opposite Dunamis Dome (Headquarters) Lugbe Abuja is available for sale. Its is in fast growing metropolis with excellent facilities, 3 mins drive from the major expressway. This is the best place to buy a property currently on Airport road, Abuja. It is gated with lots of construction activity going on in and around the vicinity. Kindly call for Inspection. Thank you.

# **Property Photos**