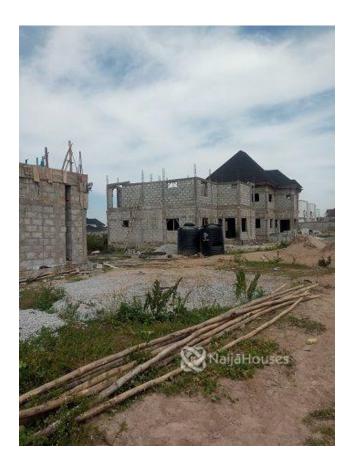

#### **Property Details**

Sale

Status Active

Price/Sq Ft ₩

naijahouses.com 1269 days

Type Land

Built

An estate land measuring 500sqm located directly opposite Dunamis Dome (Headquarters) Lugbe Abuja is available for sale. Its is in fast growing metropolis with excellent facilities, 3 mins drive from the major expressway. This is the best place to buy a property currently on Airport road, Abuja. It is gated with lots of construction activity going on in and around the vicinity. Kindly call for Inspection. Thank you.

# **Property Photos**