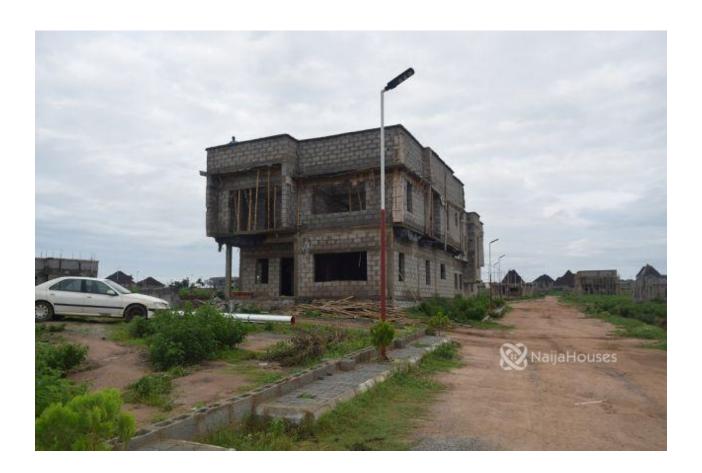

#### **Property Details**

Category **For Sale** 

Status **Active** 

Price/Sq Ft ₩

naijahouses.com 1438 days

Type Land

Built

Strategically located along Airport road, Lugbe, Abuja. Estate lands with R of O titles that provides its occupants with security, entertainment, energy efficiency, safety and conveniences at all time. 4 Bedroom Semi Detached lands with size 350 Squaremetres on average worth 6.5 million Naira 5 Bedroom Fully Detached lands measuring 500 Squaremetres on average worth 7.5 million Naira

## **Property Photos**