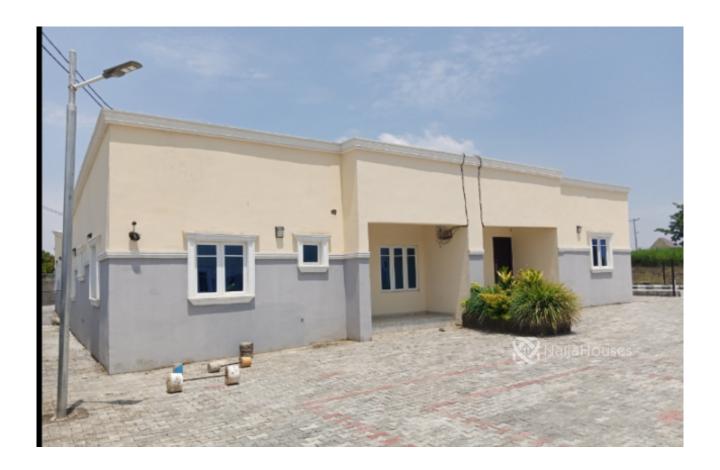

### **Property Details**

Status Active

Built

Bungallow

A newly built 3 bedroom semi detached bungalow in a mini estate close to jedo estate, after dunamis church, Airport road, Lugbe Abuja. PRICE: 21Million

# **Property Photos**