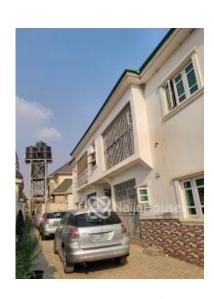

#### **Property Details**

Sale

Status **Active** 

Price/Sq Ft ₩

naijahouses.com **150 days** 

Type **Duplex** 

Built

A standard and well built 4 unit of 2 bedroom apartment with a 1 bedroom apartment attached in a gated compound around the exclusive area in Lugbe, frequent power supply, uniform security, water supply and quiet environment, the property has an attached boys quarters with a gate man house and tarred road inside and within the promises.

#### Features

No Records Found

| Property ID:         | P2738638920 |
|----------------------|-------------|
| Category:            | For Sale    |
| Market Status:       | Active      |
| Listed Price:        | 250000000   |
| Year Built:          |             |
| Property Size:       | Sq m        |
| Building Size:       | Sq m        |
| Lot Size:            | 800Sq m     |
| Price per Sq. Meter: |             |
| Bedroom:             | 2           |
| Bathroom:            | 3           |
| Toilets:             | 3           |
| Parking:             |             |
| Service Fee:         |             |
| Other Fee:           |             |
| Tax Per Annum:       |             |
| Insurance Per Annum: |             |
| HOA Per Annum:       |             |