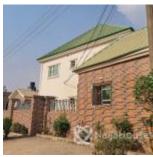

#### **Property Details**

Sale

Status **Active** 

Price/Sq Ft ₩

naijahouses.com **150 days** 

Type **Duplex** 

Built

A standard and well built 4 unit of 2 bedroom apartment with a 1 bedroom apartment attached in a gated compound around the exclusive area in Lugbe, frequent power supply, uniform security, water supply and quiet environment, the property has an attached boys quarters with a gate man house and tarred road inside and within the promises.

#### Features

No Records Found

| Property ID:         | P2738638920 |
|----------------------|-------------|
| Category:            | For Sale    |
| Market Status:       | Active      |
| Listed Price:        | 250000000   |
| Year Built:          |             |
| Property Size:       | Sq m        |
| Building Size:       | Sq m        |
| Lot Size:            | 800Sq m     |
| Price per Sq. Meter: |             |
| Bedroom:             | 2           |
| Bathroom:            | 3           |
| Toilets:             | 3           |
| Parking:             |             |
| Service Fee:         |             |
| Other Fee:           |             |
| Tax Per Annum:       |             |
| Insurance Per Annum: |             |
| HOA Per Annum:       |             |