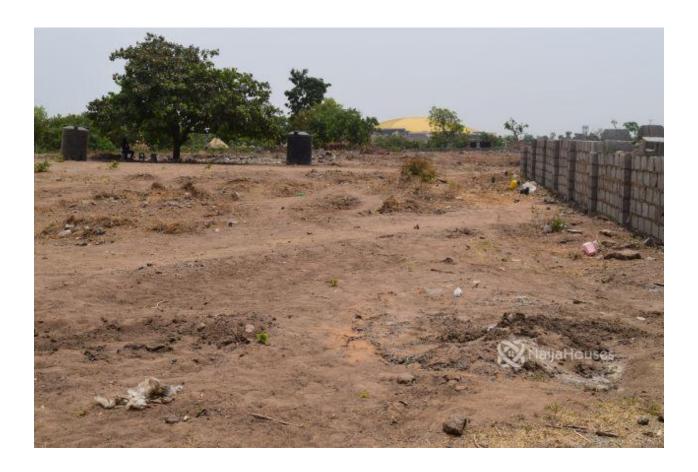

# **Property Details**

Sale

Status Active

Price/Sq Ft ₩

naijahouses.com **1820 days** 

Type **Land** 

Built

Sabon east extension Lugbe Abuja, 2482.81 sqm

### **Property Summary**

No Records Found

Property ID: P3372631076
Category: For Sale
Market Status: Active
Listed Price: 80000000

Year Built:

Property Size: Sq m
Building Size: Sq m
Lot Size: Sq m

Price per Sq. Meter:

# **Property Photos**