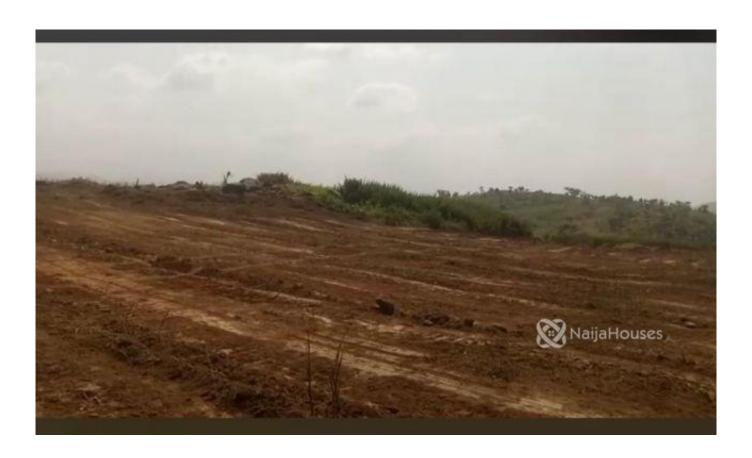

### **Property Details**

Category  ${f For}$ Sale

Status Active

Price/Sq Ft ₩

naijahouses.com 1315 days

Type **Land** 

Built

500sqm estate lands for proposed for 5bedroom fully detached duplex in a serene environment of Lugbe phase 2

### **Property Summary**

No Records Found

Property ID: P0256713912
Category: For Sale
Market Status: Active
Listed Price: 2000000

Year Built:

Property Size: Sq m Building Size: 200Sq m Lot Size: 250Sq m

Price per Sq. Meter: