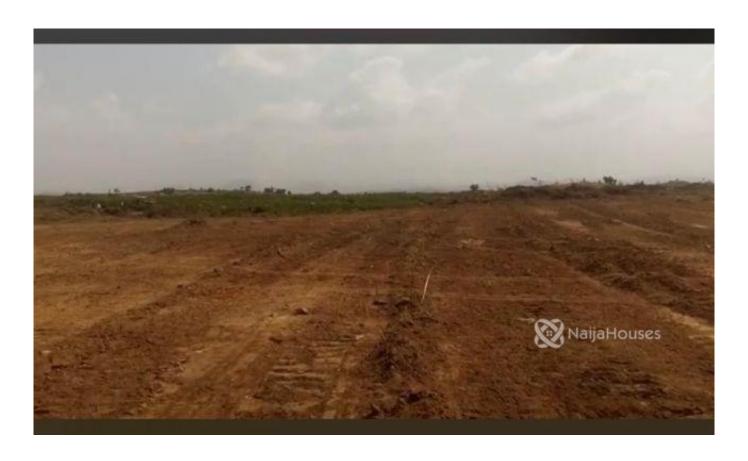

### **Property Details**

Sale

Status **Active** 

Price/Sq Ft ₩

naijahouses.com **1293 days** 

Type **Land** 

Built

400sqm estate lands for proposed terraces, semi-detached duplex and fully detached duplex in a serene environment of Lugbe phase 2

### **Property Summary**

No Records Found

Property ID: P0930563914
Category: For Sale
Market Status: Active
Listed Price: 1700000

Year Built:

Property Size: Sq m Building Size: 350Sq m Lot Size: 400Sq m

Price per Sq. Meter: