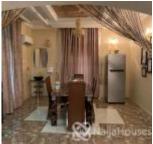

## **Property Details**

Property description: fully furnished 4 bedrooms detached duplex with a 2 rooms self contain boys quarters FEATURES Fully fitted and spacious kitchen Washing machine Air conditioning units in all areas Refrigerator Beds in all rooms Room fridges Mirror stands Jacuzzi's Turkish 7 seater Couch Turkish Dinning table sets Office Big balcony 2 carports 8 extra parking spaces Etc - Location: Mab global estate, karsana. Price(furnished): 95million net Price(unfurnished): 85million naira net - Enquires: 08025381400 or 08109245489 Kindly Follow @houseshop.ng