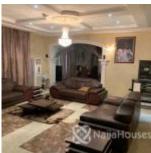

## **Property Details**

Property description: fully furnished 4 bedrooms detached duplex with a 2 rooms self contain boys quarters FEATURES Fully fitted and spacious kitchen Washing machine Air conditioning units in all areas Refrigerator Beds in all rooms Room fridges Mirror stands Jacuzzi's Turkish 7 seater Couch Turkish Dinning table sets Office Big balcony 2 carports 8 extra parking spaces Etc - Location: Mab global estate, karsana. Price(furnished): 95million net Price(unfurnished): 85million naira net - Enquires: 08025381400 or 08109245489 Kindly Follow @houseshop.ng

# **Property Summary**

Features

No Records Found

| Property ID:         | P5250061358 |
|----------------------|-------------|
| Category:            | For Sale    |
| Market Status:       | Active      |
| Listed Price:        | 95000000    |
| Year Built:          |             |
| Property Size:       | 850Sq m     |
| Building Size:       | Sq m        |
| Lot Size:            | Sq m        |
| Price per Sq. Meter: | 111765      |
| Bedroom:             | 4           |
| Bathroom:            | 4           |
| Toilets:             | 4           |
| Parking:             | 6           |
| Service Fee:         |             |
| Other Fee:           |             |
| Tax Per Annum:       |             |
| Insurance Per Annum: |             |
| HOA Per Annum:       |             |