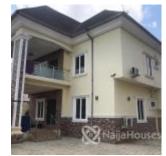

## **Property Details**

Property description: fully furnished 4 bedrooms detached duplex with a 2 rooms self contain boys quarters FEATURES Fully fitted and spacious kitchen Washing machine Air conditioning units in all areas Refrigerator Beds in all rooms Room fridges Mirror stands Jacuzzi's Turkish 7 seater Couch Turkish Dinning table sets Office Big balcony 2 carports 8 extra parking spaces Etc - Location: Mab global estate, karsana. Price(furnished): 95million net Price(unfurnished): 85million naira net - Enquires: 08025381400 or 08109245489 Kindly Follow @houseshop.ng