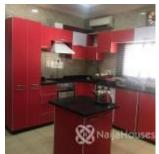

## **Property Details**

Property description: fully furnished 4 bedrooms detached duplex with a 2 rooms self contain boys quarters FEATURES Fully fitted and spacious kitchen Washing machine Air conditioning units in all areas Refrigerator Beds in all rooms Room fridges Mirror stands Jacuzzi's Turkish 7 seater Couch Turkish Dinning table sets Office Big balcony 2 carports 8 extra parking spaces Etc - Location: Mab global estate, karsana. Price(furnished): 95million net Price(unfurnished): 85million naira net - Enquires: 08025381400 or 08109245489 Kindly Follow @houseshop.ng