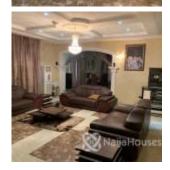

## **Property Details**

Property description: fully furnished 4 bedrooms detached duplex with a 2 rooms self contain boys quarters FEATURES Fully fitted and spacious kitchen Washing machine Air conditioning units in all areas Refrigerator Beds in all rooms Room fridges Mirror stands Jacuzzi's Turkish 7 seater Couch Turkish Dinning table sets Office Big balcony 2 carports 8 extra parking spaces Etc - Location: Mab global estate, karsana. Price(furnished): 95million net Price(unfurnished): 85million naira net - Enquires: 08025381400 or 08109245489 Kindly Follow @houseshop.ng