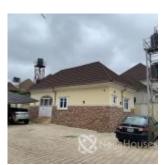

## **Property Details**

Property description: fully furnished 4 bedrooms detached duplex with a 2 rooms self contain boys quarters FEATURES Fully fitted and spacious kitchen Washing machine Air conditioning units in all areas Refrigerator Beds in all rooms Room fridges Mirror stands Jacuzzi's Turkish 7 seater Couch Turkish Dinning table sets Office Big balcony 2 carports 8 extra parking spaces Etc - Location: Mab global estate, karsana. Price(furnished): 95million net Price(unfurnished): 85million naira net - Enquires: 08025381400 or 08109245489 Kindly Follow @houseshop.ng

# **Property Summary**

Features

No Records Found

| Property ID:         | P5250061358 |
|----------------------|-------------|
| Category:            | For Sale    |
| Market Status:       | Active      |
| Listed Price:        | 95000000    |
| Year Built:          |             |
| Property Size:       | 850Sq m     |
| Building Size:       | Sq m        |
| Lot Size:            | Sq m        |
| Price per Sq. Meter: | 111765      |
| Bedroom:             | 4           |
| Bathroom:            | 4           |
| Toilets:             | 4           |
| Parking:             | 6           |
| Service Fee:         |             |
| Other Fee:           |             |
| Tax Per Annum:       |             |
| Insurance Per Annum: |             |
| HOA Per Annum:       |             |