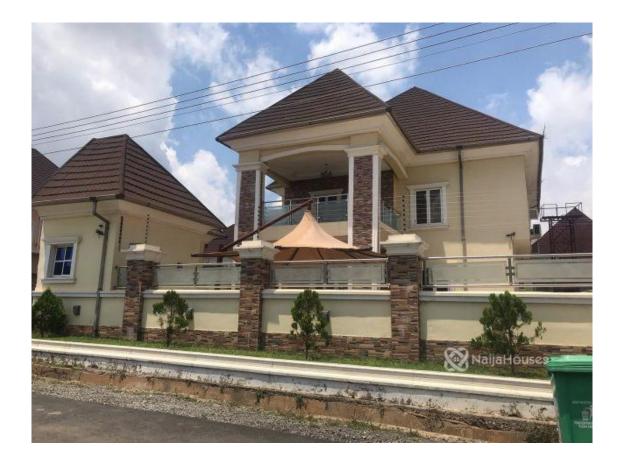

## **Property Details**

Property description: fully furnished 4 bedrooms detached duplex with a 2 rooms self contain boys quarters FEATURES Fully fitted and spacious kitchen Washing machine Air conditioning units in all areas Refrigerator Beds in all rooms Room fridges Mirror stands Jacuzzi's Turkish 7 seater Couch Turkish Dinning table sets Office Big balcony 2 carports 8 extra parking spaces Etc - Location: Mab global estate, karsana. Price(furnished): 95million net Price(unfurnished): 85million naira net - Enquires: 08025381400 or 08109245489 Kindly Follow @houseshop.ng

# **Property Summary**

Features

No Records Found

| Property ID:         | P5250061358 |
|----------------------|-------------|
| Category:            | For Sale    |
| Market Status:       | Active      |
| Listed Price:        | 95000000    |
| Year Built:          |             |
| Property Size:       | 850Sq m     |
| Building Size:       | Sq m        |
| Lot Size:            | Sq m        |
| Price per Sq. Meter: | 111765      |
| Bedroom:             | 4           |
| Bathroom:            | 4           |
| Toilets:             | 4           |
| Parking:             | 6           |
| Service Fee:         |             |
| Other Fee:           |             |
| Tax Per Annum:       |             |
| Insurance Per Annum: |             |
| HOA Per Annum:       |             |