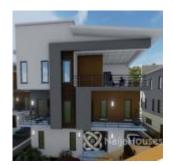

### **Property Details**

tegory **For Sale** 

Status **Active** 

naija **1**(

naijahouses.com Type **Duplex 1061 days** 

Built

- Luxury 5 bedroom fully detached duplex, - Advance carcass - 2 Living rooms, - Large walk-in-closets, - All bedrooms en-suite, - Pent floor with large balcony, - Maids room - 5 Parking lots, - Smart home ready, - Fabre optics.

### **Property Summary**

No Records Found

P7514295807 Property ID: For Sale Category: Market Status: Active Listed Price: 129000000 Year Built: Property Size: 10Sq mBuilding Size: 0Sq m Lot Size: 0Sq m Price per Sq. Meter: 12900000 Bedroom: Bathroom: 5 Toilets: 5 Parking: 5 Service Fee: Other Fee: Tax Per Annum: Insurance Per Annum: