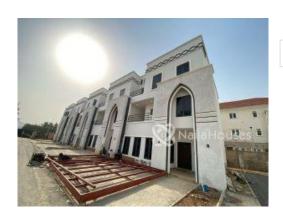

#### **Property Details**

Status Active

Price/Sq Ft ₩

Built

This Pristine estate consisting of 10 units of 4 bedroom terrace homes (Yankari) it's set amongst lush greenery within the serene area of Mabushi. As a resident who will enjoy access to an ample playground, 24 hours CCTV surveillance for security, up to 3 parking spaces with a central gated entrance. The floor plan incorporates four spacious bedrooms, a modern kitchen, and quality appliances tailored to your taste by our interior design team. Developed with a warm sense of community, only a few minutes walking distances to shops, places of worship, schools, and fine dining, the estate embraces a cosmopolitan lifestyle and the penultimate living experience. ESTATE FEATURES INCLUDES: Play ground Club House Shopping Mall School Green areas 24 Hours CCTV Surveillance Intruder Alarm System Fibre Optics Network Well landscaped surroundings

### **Property Photos**