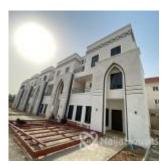

#### **Property Details**

Status Active

Price/Sq Ft ₩

Built

This Pristine estate consisting of 10 units of 4 bedroom terrace homes (Yankari) it's set amongst lush greenery within the serene area of Mabushi. As a resident who will enjoy access to an ample playground, 24 hours CCTV surveillance for security, up to 3 parking spaces with a central gated entrance. The floor plan incorporates four spacious bedrooms, a modern kitchen, and quality appliances tailored to your taste by our interior design team. Developed with a warm sense of community, only a few minutes walking distances to shops, places of worship, schools, and fine dining, the estate embraces a cosmopolitan lifestyle and the penultimate living experience. ESTATE FEATURES INCLUDES: Play ground Club House Shopping Mall School Green areas 24 Hours CCTV Surveillance Intruder Alarm System Fibre Optics Network Well landscaped surroundings

### **Property Photos**