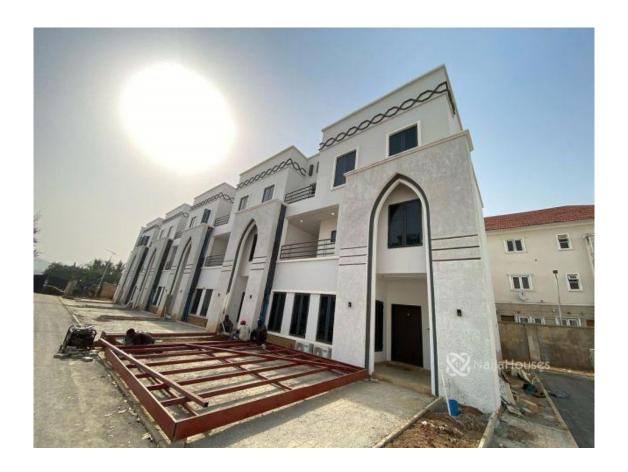

#### **Property Details**

Status Active

Price/Sq Ft ₩

Built

This Pristine estate consisting of 10 units of 4 bedroom terrace homes (Yankari) it's set amongst lush greenery within the serene area of Mabushi. As a resident who will enjoy access to an ample playground, 24 hours CCTV surveillance for security, up to 3 parking spaces with a central gated entrance. The floor plan incorporates four spacious bedrooms, a modern kitchen, and quality appliances tailored to your taste by our interior design team. Developed with a warm sense of community, only a few minutes walking distances to shops, places of worship, schools, and fine dining, the estate embraces a cosmopolitan lifestyle and the penultimate living experience. ESTATE FEATURES INCLUDES: Play ground Club House Shopping Mall School Green areas 24 Hours CCTV Surveillance Intruder Alarm System Fibre Optics Network Well landscaped surroundings

### **Property Photos**