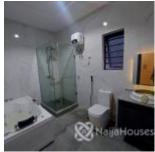

#### Features

No Records Found

| Property ID:         | P3007038583 |
|----------------------|-------------|
| Category:            | For Sale    |
| Market Status:       | Active      |
| Listed Price:        | 360000000   |
| Year Built:          | 2024        |
| Property Size:       | 170Sq m     |
| Building Size:       | 170Sq m     |
| Lot Size:            | 270Sq m     |
| Price per Sq. Meter: | 2117647     |
| Bedroom:             | 5           |
| Bathroom:            | 5           |
| Toilets:             | 6           |
| Parking:             | 4           |
| Service Fee:         |             |
| Other Fee:           |             |
| Tax Per Annum:       |             |
| Insurance Per Annum: |             |

# **Property Photos**