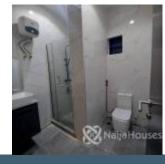

#### Features

No Records Found

| Property ID:         | P3007038583 |
|----------------------|-------------|
| Category:            | For Sale    |
| Market Status:       | Active      |
| Listed Price:        | 360000000   |
| Year Built:          | 2024        |
| Property Size:       | 170Sq m     |
| Building Size:       | 170Sq m     |
| Lot Size:            | 270Sq m     |
| Price per Sq. Meter: | 2117647     |
| Bedroom:             | 5           |
| Bathroom:            | 5           |
| Toilets:             | 6           |
| Parking:             | 4           |
| Service Fee:         |             |
| Other Fee:           |             |
| Tax Per Annum:       |             |
| Insurance Per Annum: |             |

# **Property Photos**