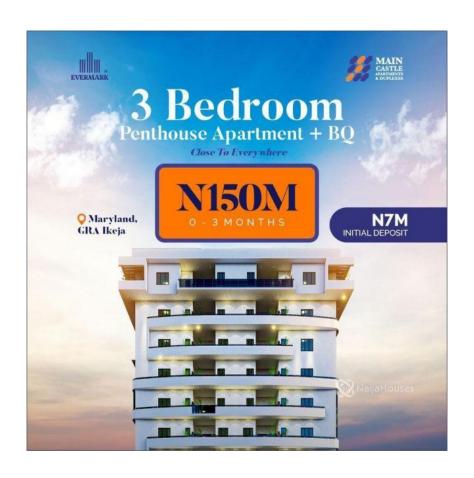

# MAIN CASTLE APARTMENT, MARYLAND IKEJA, Ikeja, Lagos NGN 150,000,000.00

Olaoluwa Agbana Mobile: 08057791769

Office: Fax:

Nigeria rax: estateconnect@gmail.com

#### **Property Details**

Sale

Status Active

Price/Sq Ft ₩

Type **Luxury Homes** 

Built

\*INFRASTRUCTURES\* - Perimeter fencing. -24 Hours security surveillance -Security network & patrol -24 hours power Modern Home automation -Gym -Elevator swimming pool -High speed internet access -Access card -Ample parking space \*NEIGHBORHOOD:\* - less than 10minutes to 3rd Mainland Bridge - less than 7minutes to MM 1 - less than 7minutes to MM 2 - less than 10minutes to Muritala international airport -less than 3minutes to Maryland Mall -less than 5minutes to Army Barracks \*Main Castle Apartment and Duplexes: The Signature of Affordable Luxury\* For further enquires! Call: 08057791769

#### **Features**

No Records Found

Property ID: P8564458080

Category: For Sale

Market Status: Active

Listed Price: 150000000

Year Built:

Property Size: Sq m Building Size: Sq m Lot Size: Sq m