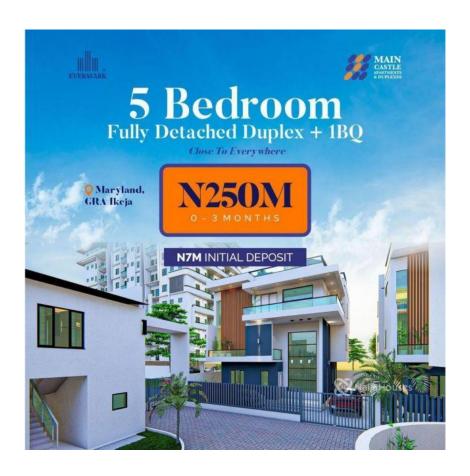

# MAIN CASTLE APARTMENT, MARYLAND , Ikeja, Lagos NGN 250,000,000.00

Olaoluwa Agbana Mobile: 08057791769

Oldoluwa Agbalia Office:
Fax:

estateconnect@gmail.com

#### **Property Details**

Status Active

Price/Sq Ft ₩

Type **Luxury Homes** 

Built

\*INFRASTRUCTURES\* - Perimeter fencing. -24 Hours security surveillance -Security network & patrol -24 hours power Modern Home automation -Gym -Elevator swimming pool -High speed internet access -Access card -Ample parking space \*NEIGHBORHOOD:\* - less than 10minutes to 3rd Mainland Bridge - less than 7minutes to MM 1 - less than 7minutes to MM 2 - less than 10minutes to Muritala international airport -less than 3minutes to Maryland Mall -less than 5minutes to Army Barracks \*Main Castle Apartment and Duplexes: The Signature of Affordable Luxury\* For further enquires! Call: 08057791769

Bedroom: 5

Bathroom:

Toilets:

Parking:

Service Fee:

Other Fee:

Tax Per Annum:

Insurance Per Annum: