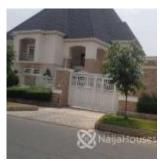

### **Property Details**

Built

The house comprises of 5 bedroom up and 1 bedroom down. One bedroom self contain boys quarter, with swimming pool, laundry room, generator house and security post.

# **Property Summary**

No Records Found

| Property ID:         | P0893728920 |
|----------------------|-------------|
| Category:            | For Sale    |
| Market Status:       | Active      |
| Listed Price:        | 750000000   |
| Year Built:          |             |
| Property Size:       | 500Sq m     |
| Building Size:       | Sq m        |
| Lot Size:            | Sq m        |
| Price per Sq. Meter: | 1500000     |
| Bedroom:             | 6           |
| Bathroom:            | 6           |
| Toilets:             | 6           |
| Parking:             | 6           |
| Service Fee:         |             |
| Other Fee:           |             |
| Tax Per Annum:       |             |
|                      |             |