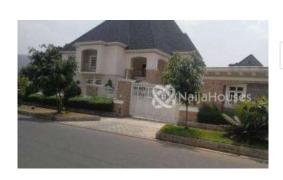

### **Property Details**

Built

The house comprises of 5 bedroom up and 1 bedroom down. One bedroom self contain boys quarter, with swimming pool, laundry room, generator house and security post.

# **Property Summary**

No Records Found

| Property ID:         | P0893728920 |
|----------------------|-------------|
| Category:            | For Sale    |
| Market Status:       | Active      |
| Listed Price:        | 750000000   |
| Year Built:          |             |
| Property Size:       | 500Sq m     |
| Building Size:       | Sq m        |
| Lot Size:            | Sq m        |
| Price per Sq. Meter: | 1500000     |
| Bedroom:             | 6           |
| Bathroom:            | 6           |
| Toilets:             | 6           |
| Parking:             | 6           |
| Service Fee:         |             |
| Other Fee:           |             |
| Tax Per Annum:       |             |
|                      |             |