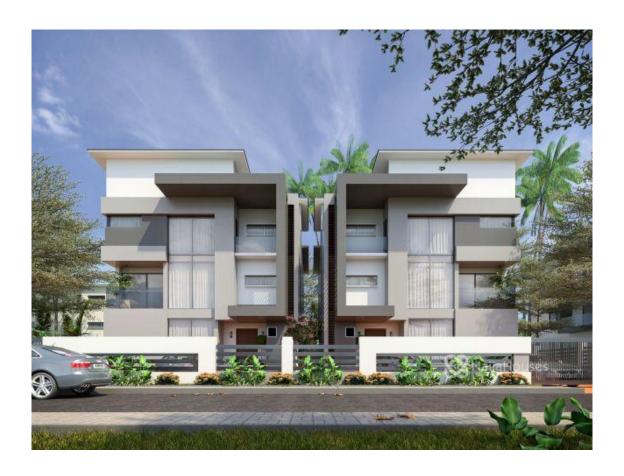

#### **Property Details**

Sale

Price/Sq Ft ₩

Type Luxury Homes

Built **2020** 

14 Units of 5 Bedroom twin Villas(Luxurious) with 1 maid bedroom and 1 BQ with a wonderful view, inclusive of -well fitted kitchen cabinet and appliances -Solar Inverter -laundry Room -Expansive and Functional Lounges -Fitted wardrobes -Golf Resort and waterfall -Beach-inspired pool -An Enabling Environment -Well fitted Gym - Wellness Sona - Perimeter fence for increased protection

#### **Property Photos**