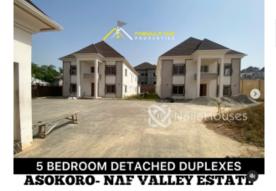

## 5 BEDROOM DETACHED DUPLEXES ASOKORO- NAF VALLEY ESTAT

### **Property Details**

SALE

Status Active

Price/Sq Ft ₩

On naijahouses.com **519 days** 

Type **Duplex** 

In here are 2 units of solid built 5 Bedroom Detached Duplexes, each one coming with a standard Boys Quarters apartment. The units currently share one land, but portioned if you wish to fence your individual compound, as we are open to selling a unit or both at once. Features- •5 en-suite bedrooms • Detached Boys Quarters •3 Living Rooms •Laundry Room •Massive Compound Space •Balcony Views •Serene Environment Price- Available on request (kindly call or send me a private message)

## **Property Photos**

BEDROOM DETACHED DUPLEXE OKORO- NAF VALLEY ESTA