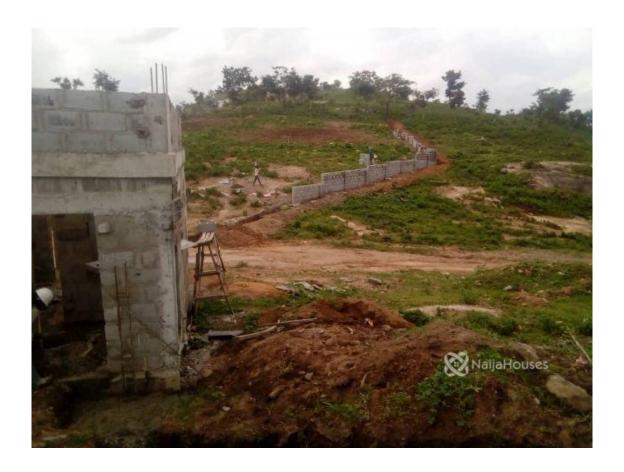

### **Property Details**

Sale

Status Active

Price/Sq Ft ₩

naijahouses.com **1019 days** 

Type Land

Built

9 units of 500sqms Estate Land in Lugbe Proposed for 4-5 fully detached bedroom near Aco Estate for sale Actual Price 7.5M 40% Discount: 4.5m (outright or 3 months plan) 30% Discount: 5,250,000M (Flexible 12 months plan ) 20% Discount: 6M (Flexible 24 months plan)

### **Property Summary**

No Records Found

Property ID: P0649036083

Category: For Sale

Market Status: Active

Listed Price: 7500000

Year Built:

Property Size: Sq m
Building Size: Sq m
Lot Size: 500Sq m