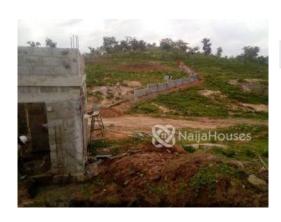

### **Property Details**

Sale

Status Active

Price/Sq Ft ₩

naijahouses.com **1019 days** 

Type Land

Built

9 units of 500sqms Estate Land in Lugbe Proposed for 4-5 fully detached bedroom near Aco Estate for sale Actual Price 7.5M 40% Discount: 4.5m (outright or 3 months plan) 30% Discount: 5,250,000M (Flexible 12 months plan ) 20% Discount: 6M (Flexible 24 months plan)

### **Property Summary**

No Records Found

Property ID: P0649036083

Category: For Sale

Market Status: Active

Listed Price: 7500000

Year Built:

Property Size: Sq m
Building Size: Sq m
Lot Size: 500Sq m