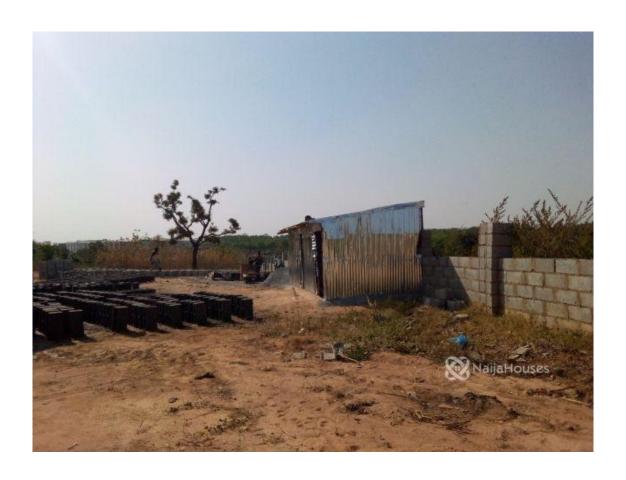

#### **Property Details**

Status Active

Price/Sq Ft ₩

naijahouses.com 784 days

Type **Land** 

Built

This is a 1371sqm residential land Located in kado by Jahi next Cash and Carry Purpose: Residential Size: 1371sqm Title: FCDA C of O Price: 150M Location: Kado by Next Cash and Carry,

# **Property Photos**