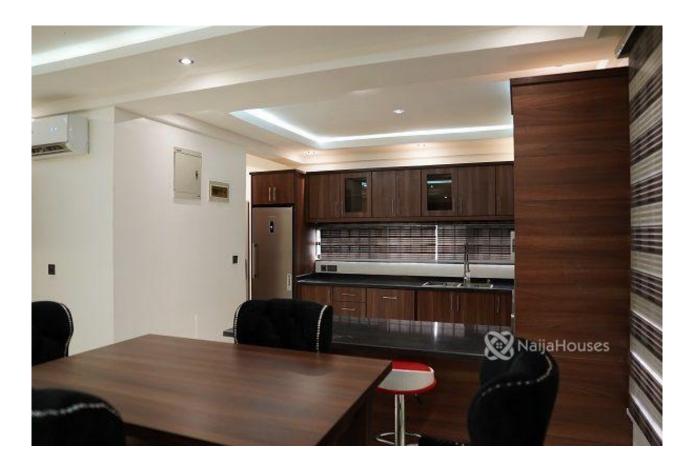

#### **Property Details**

This townhome apartment is a combination of the ground floor, 1st floor, and 2nd floor as 3 bedroom furnished apartment and the ground floor, 1st Floor, 2nd floor, and 3rd floor as a 4bedroom furnished apartment.

# Property Summary

Features

No Records Found

| Property ID:         | P9774555810 |
|----------------------|-------------|
| Category:            | Short Let   |
| Market Status:       | Active      |
| Listed Price:        | 90000       |
| Year Built:          |             |
| Property Size:       | 300Sq m     |
| Building Size:       | Sq m        |
| Lot Size:            | Sq m        |
| Price per Sq. Meter: | 300         |
| Bedroom:             | 3           |
| Bathroom:            | 3           |
| Toilets:             | 4           |
| Parking:             | 3           |
| Service Fee:         |             |
| Other Fee:           |             |
| Tax Per Annum:       |             |
| Insurance Per Annum: |             |
| HOA Per Annum:       |             |