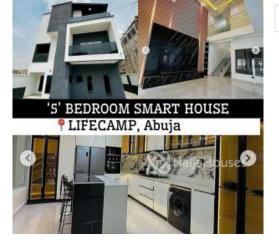

JUST LISTED FOR SALE @N175,000000 (Asking) in Ochacho Estate (Phase 2) Lifecamp. This is a standard finished and quality rendered '5' Bedroom Semi-Detached Duplex With an attached Bq. An upscale Lifestyle statement- in this fast developing estate environment.. \_ This Home Sits On A Corner Lot And Features An Ample Car Space, Fenced And Professionally Landscaped. It Comes With An Updated Eat-In Kitchen. FEATURES INCLUDE: •Alexa Smart Home Features •In-Ceiling Bluetooth Speakers •Quality Chandler Lightings •CCTV Surveillance(Indoor & Outdoor) •Smart Door Lock •Smart Bell Camera •fully fitted kitchen; >Dish Washer >Gas Cooker >Microwave >Freezer >Oven >Heat Extractor . >Kitchen Wares and Cookery (Electric Kettle, Pots, Wine Glasses) •Carbinet Bin •Plate Racks •Pantry •Wine Bar •Etc •Smart Light Switches. . \_ Talk To —> 'Yomi' 08103691985 (WhatsApp/Calls) 07053009827 (WhatsApp/Calls)

# **Property Photos**

This report has been prepared based on information furnished by sources deemed reliable , however no representation or warranty , either expressed or implied , is made to its accuracy.