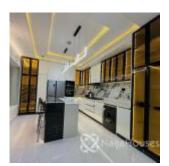

JUST LISTED FOR SALE @N175,000000 (Asking) in Ochacho Estate (Phase 2) Lifecamp. This is a standard finished and quality rendered '5' Bedroom Semi-Detached Duplex With an attached Bq. An upscale Lifestyle statement- in this fast developing estate environment.. \_ This Home Sits On A Corner Lot And Features An Ample Car Space, Fenced And Professionally Landscaped. It Comes With An Updated Eat-In Kitchen. FEATURES INCLUDE: •Alexa Smart Home Features •In-Ceiling Bluetooth Speakers •Quality Chandler Lightings •CCTV Surveillance(Indoor & Outdoor) •Smart Door Lock •Smart Bell Camera •fully fitted kitchen; >Dish Washer >Gas Cooker >Microwave >Freezer >Oven >Heat Extractor . >Kitchen Wares and Cookery (Electric Kettle, Pots, Wine Glasses) •Carbinet Bin •Plate Racks •Pantry •Wine Bar •Etc •Smart Light Switches. . \_ Talk To —> 'Yomi' 08103691985 (WhatsApp/Calls) 07053009827 (WhatsApp/Calls)

# **Property Photos**

This report has been prepared based on information furnished by sources deemed reliable , however no representation or warranty , either expressed or implied , is made to its accuracy.