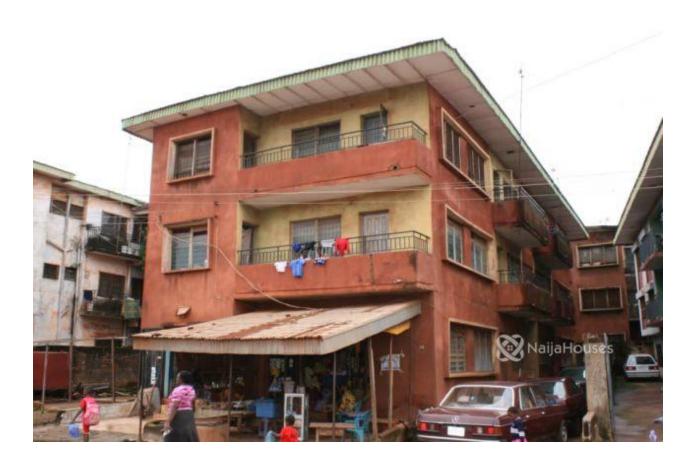

#### **Property Details**

**Expired** 

Built

Block of 6 nos 3bedroom flat for sale at Ochumba street Achara layout with C of O

#### **Property Summary**

Features

×

No Records Found

Property ID: P8692429803

Category: For Sale

Market Status: Expired

Listed Price: 32000000

Year Built:

Property Size: 500Sq m
Building Size: 500Sq m
Lot Size: 500Sq m
Price per Sq. Meter: 64000
Bedroom: 3

Bathroom:

Toilets: Parking:

Service Fee:

Other Fee:

Tax Per Annum:

Insurance Per Annum: