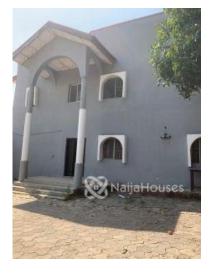

### **Property Details**

6 Bedroom duplex with 3 rooms BQ for office purpose in wuse 2 Rent 17M Legal & Agency 15 %

×

# Property Summary

Features

No Records Found

| Property ID:         | P5260386589 |  |
|----------------------|-------------|--|
| Category:            | For Rent    |  |
| Market Status:       | Expired     |  |
| Listed Price:        | 17000000    |  |
| Year Built:          |             |  |
| Property Size:       | Sq m        |  |
| Building Size:       | Sq m        |  |
| Lot Size:            | Sq m        |  |
| Price per Sq. Meter: |             |  |
| Bedroom:             | 6           |  |
| Bathroom:            | 6           |  |
| Toilets:             | 7           |  |
| Parking:             |             |  |
| Service Fee:         |             |  |
| Other Fee:           |             |  |
| Tax Per Annum:       |             |  |
| Insurance Per Annum: |             |  |
| HOA Per Annum:       |             |  |