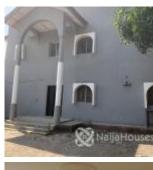

### **Property Details**

6 Bedroom duplex with 3 rooms BQ for office purpose in wuse 2 Rent 17M Legal & Agency 15 %

×

# Property Summary

Features

No Records Found

| Property ID:         | P5260386589 |  |
|----------------------|-------------|--|
| Category:            | For Rent    |  |
| Market Status:       | Expired     |  |
| Listed Price:        | 17000000    |  |
| Year Built:          |             |  |
| Property Size:       | Sq m        |  |
| Building Size:       | Sq m        |  |
| Lot Size:            | Sq m        |  |
| Price per Sq. Meter: |             |  |
| Bedroom:             | 6           |  |
| Bathroom:            | 6           |  |
| Toilets:             | 7           |  |
| Parking:             |             |  |
| Service Fee:         |             |  |
| Other Fee:           |             |  |
| Tax Per Annum:       |             |  |
| Insurance Per Annum: |             |  |
| HOA Per Annum:       |             |  |