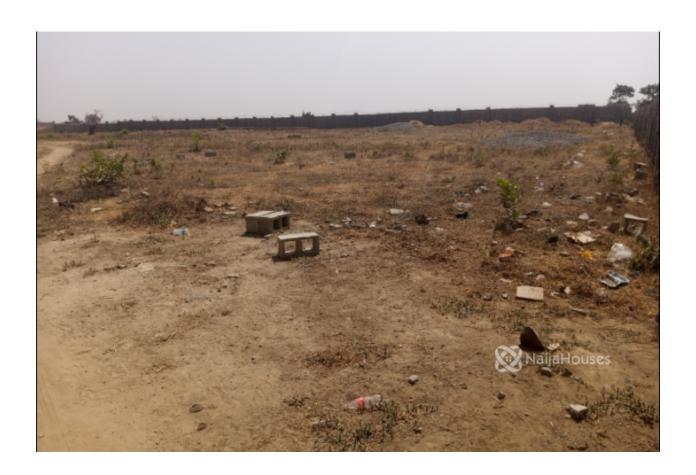

#### **Property Details**

Sale

Status Active

Price/Sq Ft ₩

naijahouses.com 1208 days

Type Land

Built

A 400sqm estate land for a 4 bedroom mini duplex in a very strategic location close to Quarry site pyakasa axis of Lugbe. pyakasa Is a fast developing area of AMAC abuja. just few minutes drive to the Airport Road express and like 25Minutes drive to Abuja city centre. its an investment you wouldn't want to miss out on and its has a 6 months flexibility payment plan. Land PRICE: 3.5Million Land + DPC price: 4.5Million Carcass Price: 18Million (Carcass will be ready in 15 calendar Months)

## **Property Summary**

No Records Found

| Property ID:         | P6501594829 |
|----------------------|-------------|
| Category:            | For Sale    |
| Market Status:       | Active      |
| Listed Price:        | 3500000     |
| Year Built:          |             |
| Property Size:       | Sq m        |
| Building Size:       | Sq m        |
| Lot Size:            | 400Sq m     |
| Price per Sq. Meter: |             |
| Bedroom:             | 4           |
| Bathroom:            | 4           |
| Toilets:             | 5           |
| Parking:             |             |
| Service Fee:         |             |
| Other Fee:           |             |
| Tax Per Annum:       |             |
| Insurance Per Annum: |             |
| HOA Per Annum:       |             |