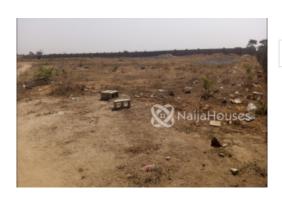

#### **Property Details**

Sale

Status Active

Price/Sq Ft ₩

naijahouses.com 1208 days

Type Land

Built

A 400sqm estate land for a 4 bedroom mini duplex in a very strategic location close to Quarry site pyakasa axis of Lugbe. pyakasa Is a fast developing area of AMAC abuja. just few minutes drive to the Airport Road express and like 25Minutes drive to Abuja city centre. its an investment you wouldn't want to miss out on and its has a 6 months flexibility payment plan. Land PRICE: 3.5Million Land + DPC price: 4.5Million Carcass Price: 18Million (Carcass will be ready in 15 calendar Months)

# **Property Photos**