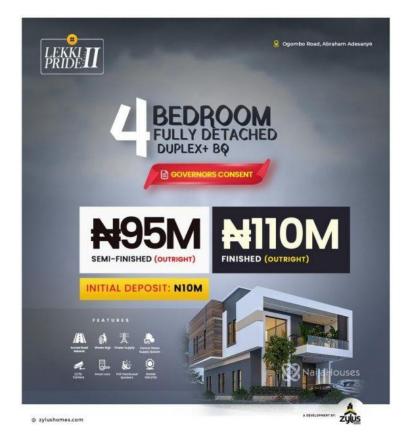

HOME AWAITS YOU AT THE FAST-SELLING LEKKI PRIDE II ESTATE CHOOSE EITHER THE SEMI FINISHED OR FINISHED UNITS Lekki Pride Phase II is still selling and the estate is nearing completing with rapid development The estate which offers Duplexes tailored to meet your highest standards, with excellently designed luxury homes, that brings comfort, luxury and appreciation overtime now has 2 housing options for you. You can now choose to purchase either the semi-finished units available or the fully finished unit. AVAILABLE UNITS \_4Bedroom Fully Detached Duplex + BQ\_ Semi-finished - N95,000,000 (Outright) Finished - N110,000,000 (Outright) Initial Deposit- N10,000,000 PAYMENT PLAN Available on all building type upto 12months.