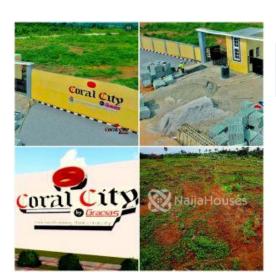

### **Property Details**

Status Active

**647 days** 

Built

Landed property holds immense value, making it a timeless investment that benefits every generation of smart investors. When you acquire a piece of Coral City, you're paving the way for your children to enjoy the rewards that wise investors who took action decades ago are reaping today. Invest smart and secure a prosperous future for your children at CORAL CITY

# **Property Summary**

|               | Features |             |
|---------------|----------|-------------|
| Security Post | Serviced | Access Gate |
| Fence         |          |             |

| Property ID:         | P9984917452 |
|----------------------|-------------|
| Category:            | For Sale    |
| Market Status:       | Active      |
| Listed Price:        | 4000000     |
| Year Built:          |             |
| Property Size:       | 500Sq m     |
| Building Size:       | Sq m        |
| Lot Size:            | Sq m        |
| Price per Sq. Meter: | 8000        |
| Bedroom:             | 0           |
| Bathroom:            |             |
| Toilets:             |             |
| Parking:             |             |
| Service Fee:         |             |
| Other Fee:           |             |
| Tax Per Annum:       |             |
| Insurance Per Annum: |             |
| HOA Per Annum:       |             |

# **Property Photos**