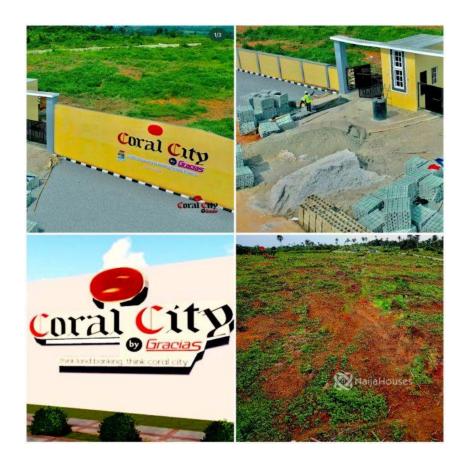

### **Property Details**

Status Active

**647 days** 

Built

Landed property holds immense value, making it a timeless investment that benefits every generation of smart investors. When you acquire a piece of Coral City, you're paving the way for your children to enjoy the rewards that wise investors who took action decades ago are reaping today. Invest smart and secure a prosperous future for your children at CORAL CITY

# **Property Summary**

|               | Features |             |
|---------------|----------|-------------|
| Security Post | Serviced | Access Gate |
| Fence         |          |             |

| Property ID:         | P9984917452 |
|----------------------|-------------|
| Category:            | For Sale    |
| Market Status:       | Active      |
| Listed Price:        | 4000000     |
| Year Built:          |             |
| Property Size:       | 500Sq m     |
| Building Size:       | Sq m        |
| Lot Size:            | Sq m        |
| Price per Sq. Meter: | 8000        |
| Bedroom:             | 0           |
| Bathroom:            |             |
| Toilets:             |             |
| Parking:             |             |
| Service Fee:         |             |
| Other Fee:           |             |
| Tax Per Annum:       |             |
| Insurance Per Annum: |             |
| HOA Per Annum:       |             |

# **Property Photos**