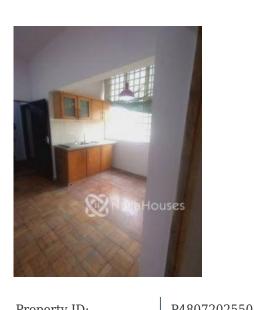

### **Property Details**

Status Active

Price/Sq Ft ₩

Built

Exceptional ground floor 1-bedroom flat (Miniflat) having ensuite bedroom with walk-in closet & water heater with an open kitchen in the parlour and visitors toilet and balcony @ Oniru estate. Rent: 1.7Million S-charge deposit: 900k (Covers everything with gen )

# **Property Summary**

No Records Found

| Property ID:         | P4807202550 |
|----------------------|-------------|
| Category:            | For Rent    |
| Market Status:       | Active      |
| Listed Price:        | 1700000     |
| Year Built:          |             |
| Property Size:       | Sq m        |
| Building Size:       | Sq m        |
| Lot Size:            | Sq m        |
| Price per Sq. Meter: |             |
| Bedroom:             | 1           |
| Bathroom:            |             |
| Toilets:             |             |
| Parking:             |             |
| Service Fee:         | 900000      |
| Other Fee:           |             |
| Tax Per Annum:       |             |
| Insurance Per Annum: |             |
| HOA Per Annum:       |             |