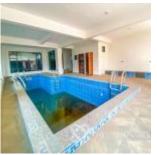

#### **Property Details**

Status Active

Price/Sq Ft ₩

Built

- Well spacious bedrooms -All rooms en-suite - 24 hours power supply -POP ceiling -Fitted kitchen -POP spotlights -Interlocked floor -Well Spacious Compound -Spacious Rooms -Balcony -Water heaters -Walking Closet -Jacuzzi -Secured Estate -swimming pool

## **Property Photos**