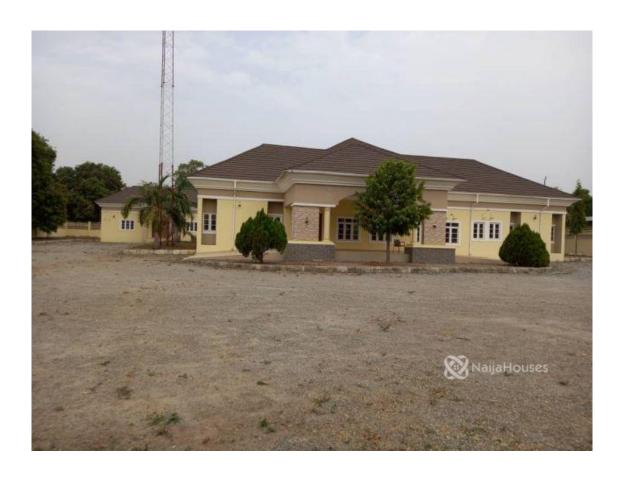

#### **Property Details**

Status Active

Price/Sq Ft ₩

Built

A beautifully finished and spacious 9 bedroom bungalow with 2 bedrooms guest chalet and 2 rooms BQ suitable for corporate office Location: Opposite University of Abuja Teaching Hospital, Gwagwalada, Abuja Land Size: 3000sqm Rent: 5m Term: payable 2yrs in advance Note: The compound can take more than 50