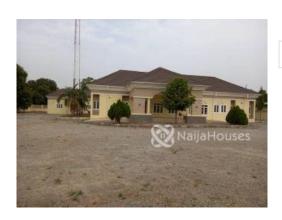

#### **Property Details**

Status Active

Price/Sq Ft ₩

Built

A beautifully finished and spacious 9 bedroom bungalow with 2 bedrooms guest chalet and 2 rooms BQ suitable for corporate office Location: Opposite University of Abuja Teaching Hospital, Gwagwalada, Abuja Land Size: 3000sqm Rent: 5m Term: payable 2yrs in advance Note: The compound can take more than 50

### **Property Photos**