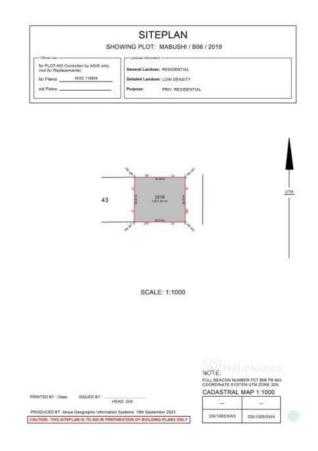

# ### STEPLAN ### S

Features
No Records Found

| Property ID:         | P6850497971 |
|----------------------|-------------|
| Category:            | For Sale    |
| Market Status:       | Active      |
| Listed Price:        | 140000000   |
| Year Built:          |             |
| Property Size:       | Sq m        |
| Building Size:       | Sq m        |
| Lot Size:            | 10715Sq m   |
| Price per Sq. Meter: |             |
| Bedroom:             | 5           |
| Bathroom:            |             |
| Toilets:             |             |
| Parking:             |             |
| Service Fee:         |             |
| Other Fee:           |             |
| Tax Per Annum:       |             |
| Insurance Per Annum: |             |
| HOA Per Annum:       |             |