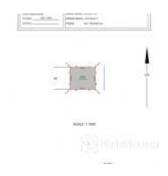

# ### STEPLAN ### S

Features
No Records Found

| Property ID:         | P6850497971 |
|----------------------|-------------|
| Category:            | For Sale    |
| Market Status:       | Active      |
| Listed Price:        | 140000000   |
| Year Built:          |             |
| Property Size:       | Sq m        |
| Building Size:       | Sq m        |
| Lot Size:            | 10715Sq m   |
| Price per Sq. Meter: |             |
| Bedroom:             | 5           |
| Bathroom:            |             |
| Toilets:             |             |
| Parking:             |             |
| Service Fee:         |             |
| Other Fee:           |             |
| Tax Per Annum:       |             |
| Insurance Per Annum: |             |
| HOA Per Annum:       |             |