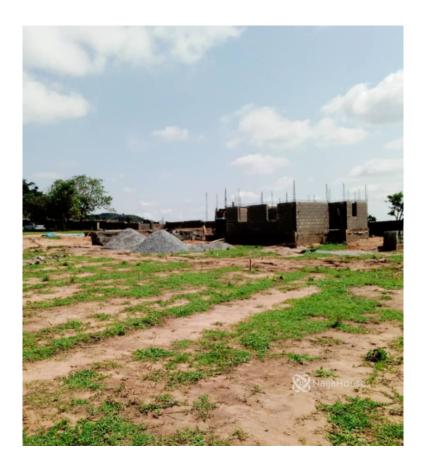

### **Property Details**

500sqm Residential Estate Plot This is in an Estate located just by the main road Location: Opposite ShopRite, Lugbe, Airport Road Price: 16M Title Document: FCDA R of O

×

# **Property Photos**

This report has been prepared based on information furnished by sources deemed reliable , however no representation or warranty , either expressed or implied , is made to its accuracy.