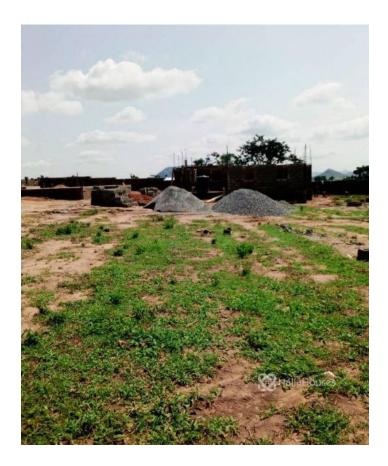

## **Property Details**

This is a 350sqm residential Estate plot in Bwari Located in a very strategic position, the land is opposite Veritas University and just a few minutes drive to The LAW SCHOOL This location also has 250sqm with a lesser price Size: 350sqm for 2M and 250sqm for 1.5M Price: 2M Title: Estate Allocation Location: Bwari

## **Property Photos**

This report has been prepared based on information furnished by sources deemed reliable , however no representation or warranty , either expressed or implied , is made to its accuracy.